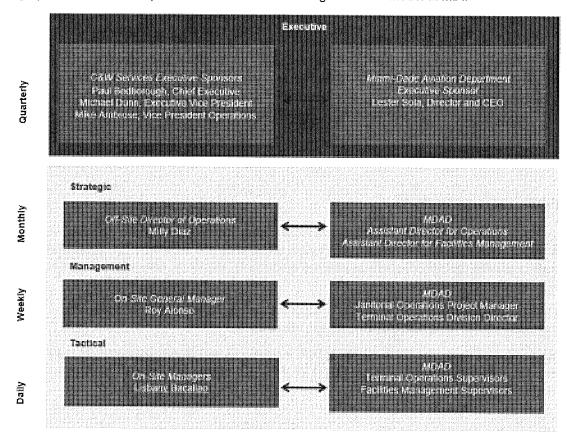

#### 9.06 Communication between the County and the Contractor

- A. At the start of this Agreement, the Department Director will designate the County's Project Manager for this Agreement. The County's Project Manager may designate a representative to be responsible for day-to-day communication with the Contractor.
- B. The County's Project Manager will monitor the quality of work performed, the manner of performance, rate of progress of the work and the acceptability of chemicals, supplies, tools and equipment furnished by the Contractor.
- C. The County's Project Manager will interpret the Technical Specifications with regard to, but not limited to, the Scope of Services, cleanliness standards and the Department's satisfaction with the level of Contractor performance of the Agreement.
- D. Should tenant office spaces become vacant, the County's Project Manager will notify the Contractor, in writing, the required cleaning services, in accordance with the technical specifications.
- E. Should the Contractor disagree with the County Project Manager's determination regarding any question or issue, the Contractor may request the matter be brought to

the Department Director for final determination.