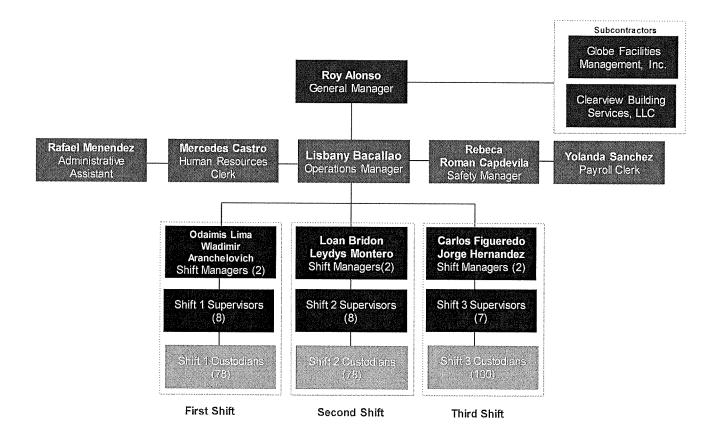

NTRACTORS EXPERIENCE, QUALIFICATIONS, AND PAST PERFORMANCE

4. Provide an organization chart showing all key personnel, including their titles, to be assigned to this project. This chart must clearly identify the Proposer's key personnel and those of the subcontractors, and shall include the functions to be performed. All key personnel includes all partners, managers, seniors and other professional staff that will perform work and/or provide services for this project.

C&W Services will continue to provide a talented and knowledgeable workforce to support the janitorial program at MIA. MIA will have full access to our executive team and all corporate and operational support functions. Please reference C&W Services organizational structure outlined below:

### On-Site Organizational Chart





# Corporate Organizational Chart







C&W



5. Provide a list of the names and addresses of all first tier subcontractors, and describe the extent of work to be performed by each first tier subcontractor. Describe the experience, qualifications and other vital information, including relevant experience on previous similar projects, of the subcontractors who will be assigned to this project.

C&W Services plans to partner with the following first tier subcontractors for our work at MIA.

- → Globe Facilities Management, Inc.
- → ClearView Building Services, LLC.

Our subcontractor's experience, qualifications and other vital information, including relevant experience on previous similar projects are described below:

### **Globe Facilities Management**

C&W Services has successfully