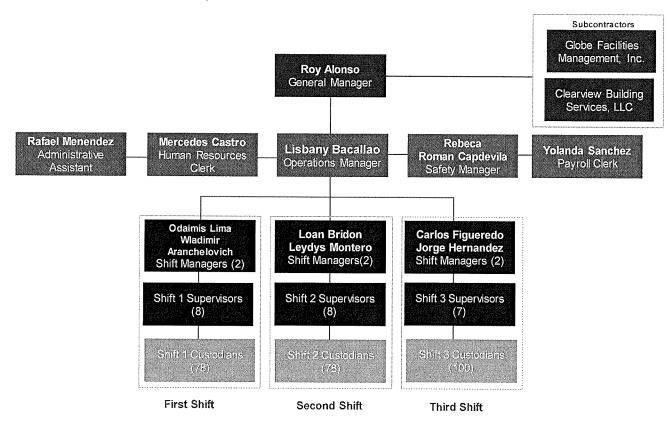

's management and staff personnel, and the proposed tasks to provide the services;

The C&W Services team responsible for the overall management of the MIA janitorial service is Milly Diaz, Florida Director of Operations and Roy Alonso, General Manager. Milly has worked with our team at MIA since 2007 and Roy has over 38 years of experience working at the airport and four years working for C&W Services managing the janitorial contract. Their combined janitorial management expertise and knowledge of the airport is invaluable to the smooth running of the janitorial operation at the airport. Roy has an experienced staff of five reporting to him who are responsible for operations, administrations, human resources, safety and payroll.

The chart below shows the management and staff structure.





### Management and Staff Personnel Responsibilities

The responsibilities for our management and staff personnel are show below for the following positions:

- → General Manager
- → Operations Manager
- → Administrative Assistant
- → Shift Manager

- → Shift Supervisor
- → Custodian I
- → Custodial II Specialist

### **General Manager**



Roy Alonso is C&W Services' general manager for MIA and is responsible for the management of an account and the management team. Specific responsibilities include:

- → Work-scheduling of all account personnel
- → Establishing work standards
- Conducting site evaluations/audits
- → Inventory/equipment usage
- > Budget control

- → Employee evaluations
- → Troubleshooting/problem solving
- Orientation/training of supervisor and support personnel
- → C